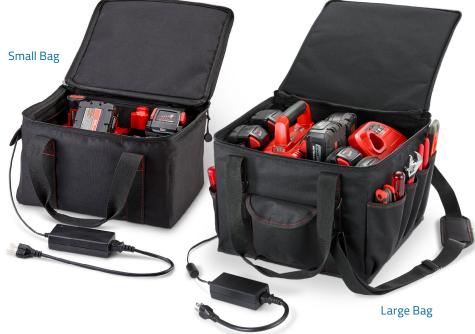

# Functional heated bag for Li-ion battery storage and charging

Integrated heating technology to protect your investments and maximize performance with ultimate

## convenience in cold temperatures FEATURES/FUNCTIONALITY

| Specifications           | Small Bag                                                                    | Large Bag                                                                                                   |
|--------------------------|------------------------------------------------------------------------------|-------------------------------------------------------------------------------------------------------------|
| Product Dimensions       | 13"L x 10"W x 8"H                                                            | 14"L x 13"W x 10"H                                                                                          |
| Weight                   | 3.3 lbs                                                                      | 4.5 lbs                                                                                                     |
| Capacity                 | 0.6019 ft <sup>3</sup>                                                       | 1.0532 ft <sup>3</sup>                                                                                      |
| Accessories              | 120V Power supply included with 72-inch cord                                 | 120V Power supply included with 72-inch cord                                                                |
| Battery storage/capacity | 20lbs                                                                        | 45lbs                                                                                                       |
| Storage                  | Side pocket storage for holding<br>power cord for storage and<br>portability | Front/Back flap pockets and side pockets withslotted storage for power cord, job site tools and accessories |
| Material                 | 600 denier polyester                                                         | 600 denier polyester                                                                                        |
| Operating Temperature    | -30°F to 110°F                                                               | -30°F to 110°F                                                                                              |